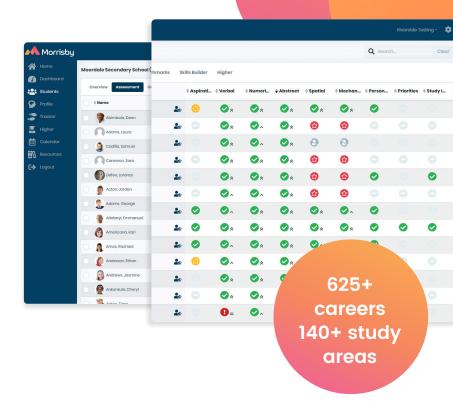

#### Data and dashboards

Careers leaders and teachers are well supported with a management system that is flexible and powerful. With multiple dashboards to interrogate data and a student database that makes it easy to see progress by vulnerable groups, classes and cohorts to name a few. Key data can also be downloaded for further interrogation.

#### For Teachers & Advisers

- Quick and easy for students to use with immediate results
- Use the manager system to track student progress and manage records
- Custom groups to make it easy to track vulnerable students and specific sets such as "Medicine" or "VET"
- Download student reports
- Interview system with student preparation support
- Lesson plans and video tutorials available