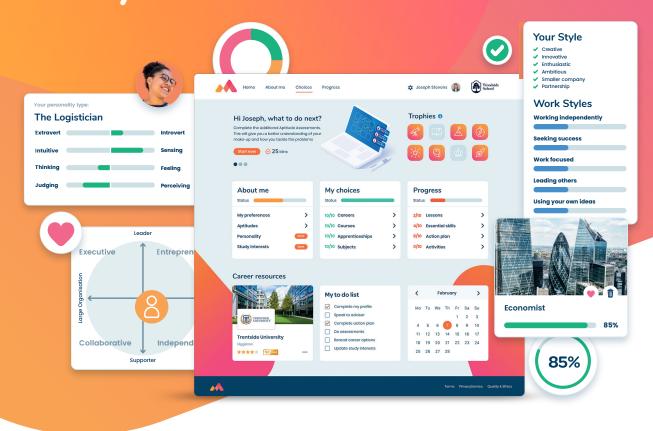

#### **Identifying strengths**

Objective psychometric assessments identify a student's strengths across academic, technical and practical areas. These aptitudes are combined with measures of career and study interests, motivations, preferences and personality to form a comprehensive personal profile. The profile provides the student with personal insights, raising self awareness.

#### Raising aspirations

The What-If tool encourages students to see which careers become available to them if they reach the next qualification level, or decide to complete an apprenticeship/traineeship. When a student tries one of these scenarios, the career suggestions will change, and highlight new careers and subjects that become available.

#### For Students

- Detailed insight into abilities, preferences, personality and work styles
- Aspirational career and study area suggestions
- Access to over 625 career descriptions including videos, case studies and useful links
- ✓ Information on entry requirements and routes to careers
- Login for life with the ability to revise their profile and seek support over time